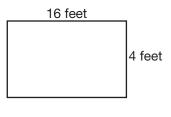

- 7. How many cattle are sold to the neighboring ranch?
- 8. How many cattle are sold to his foreman?
- 9. How many cattle does the rancher have left to sell?
- **10.** What is the area of the playground shown below?