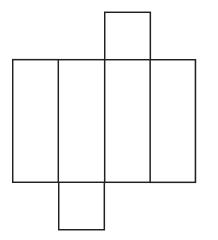

**4.** Name the property shown by this equation.

 $76 \times 1 = 76$ 

- **5.** Evaluate the expression  $n \div 25$  for n = 750.
- 6. Round 6,873,462 to the nearest ten thousand.
- 7. Solve this equation.  $24 \times 8 \div 8 = t$
- 8. Name the figure that can be constructed from this pattern.