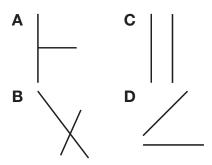

Daily Spiral Review **4-4** 

1. Which pair of lines appear to be parallel?

- **2.** Which property is shown below? 4w = 40 so  $4w \div 4 = 40 \div 4$ 
  - **A** Addition Property of Equality
  - **B** Subtraction Property of Equality
  - **C** Multiplication Property of Equality
  - D Division Property of Equality
- 3. Which expression is equal to  $96 \times 12?$ 
  - **A**  $9 \times 12 + 6 \times 12$
  - $\textbf{B} \quad 90 \times 12 + 6 \times 12$
  - $\textbf{C} \quad 9\times 12 + 60\times 12$
  - $\textbf{D} \quad 90 \times 12 + 60 \times 12$